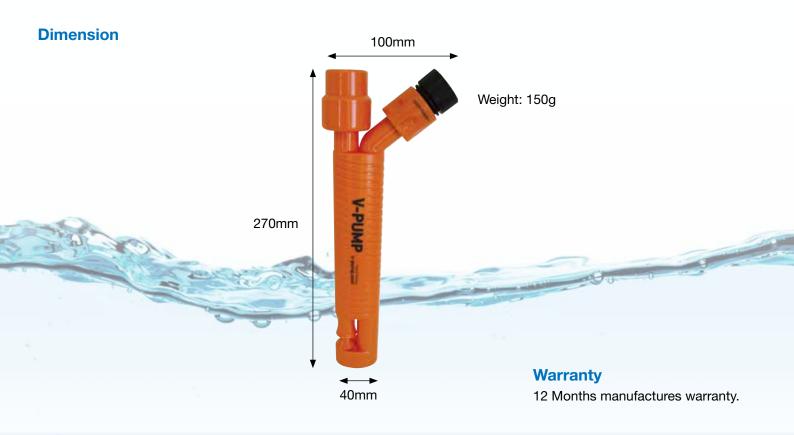

e water at same rate as electrical industrial pumps.



Using the V-Pump is simple, and there's no motor oil to top up or rotator to break. Just hook the pump up to a garden hose and turn it on, and the vacuum created by the water swirling through the pump remove extra water, mud and other debris.



### **How does it Work**

The V-Pump patented design utilises the venturi effect to maximise pumping capacity. The venturi effect occurs when liquid flows through a compressed section of pipe. The result is increased fluid velocity & reduced fluid pressure.



By using the pressure from the garden hose, this simple but

effective submersible pump will drain up to 4,500 litres of water per hour with optimal water pressure. The average output is between 3,025 to 3,400 litres of water per hour.



QLD - Brisbane Tel: +61 7 3299 9900 VIC/TAS - Melbourne Tel: +61 3 9764 1211

WA - Perth Tel: +61 8 9273 1900 SA/NT - Adelaide Tel: +61 8 8244 6000 ACT Distribution Tel: +61 2 6280 6476

Tel: +44 (0) 1795 521 733 Waterco (USA) Inc

Tel: +1 450 748 1421

Waterco (NZ) Limited Auckland, New Zealand Tel: +64 9 525 7570 Guangzhou, China Tel: +86 20 3222 2180 Waterco (Far East) Sdn Bhd

Selangor, Malaysia Tel: +60 3 6145 6000 PT Waterco Indonesia Jakarta, Indonesia Tel: +62 21 4585 1481

Waterco Singapore Intl Pte Ltd Nehsons Building, Singapore Tel: +65 6344 2378

Waterco France SAINT PRIEST, France Tel: +33 4 72 79 33 30

#### **DISTRIBUTED BY:**