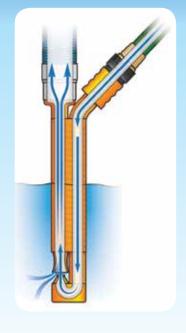

### **How does it Work**

The V-Pump patented design utilises the venturi effect to maximise pumping capacity. The venturi effect occurs when liquid flows through a compressed section of pipe. The result is increased fluid velocity & reduced fluid pressure.

By using the pressure from the garden hose, this simple but

effective submersible pump will drain up to 4,500 litres of water per hour with optimal water pressure. The average output is between 3,025 to 3,400 litres of water per hour.