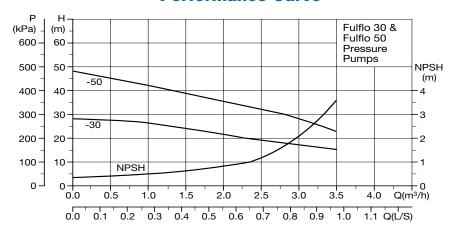

### **Performance Curve**

# **Technical Specifications**

| Model Single Phase      | Driving motor<br>P <sub>2</sub> (kW) | Q<br>(m³/h) | 1.0 | 1.5 | 2.0 | 2.5 | 3.0 | 3.5 |
|-------------------------|--------------------------------------|-------------|-----|-----|-----|-----|-----|-----|
| Fulflo 30 Pressure Pump | 0.37                                 | H (m)       | 27  | 24  | 21  | 20  | 17  | 14  |
| Fulflo 50 Pressure Pump | 0.55                                 |             | 43  | 40  | 35  | 33  | 28  | 22  |