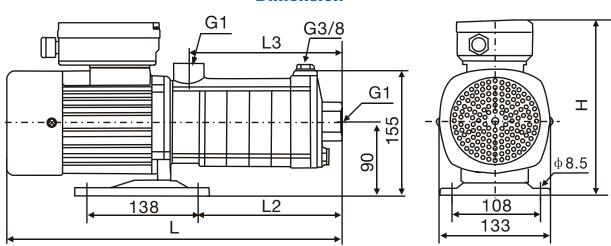

# **Dimension**

|                         | P <sub>2</sub> (kW) | Size (mm)    |     |     |     |        |  |
|-------------------------|---------------------|--------------|-----|-----|-----|--------|--|
| Model                   |                     | Single Phase |     |     |     |        |  |
|                         |                     | L            | L2  | L3  | Н   | B (in) |  |
| Fulflo 30 Pressure Pump | 0.37                | 344          | 108 | 118 | 210 | G1     |  |
| Fulflo 50 Pressure Pump | 0.55                | 380          | 144 | 154 | 210 | G1     |  |