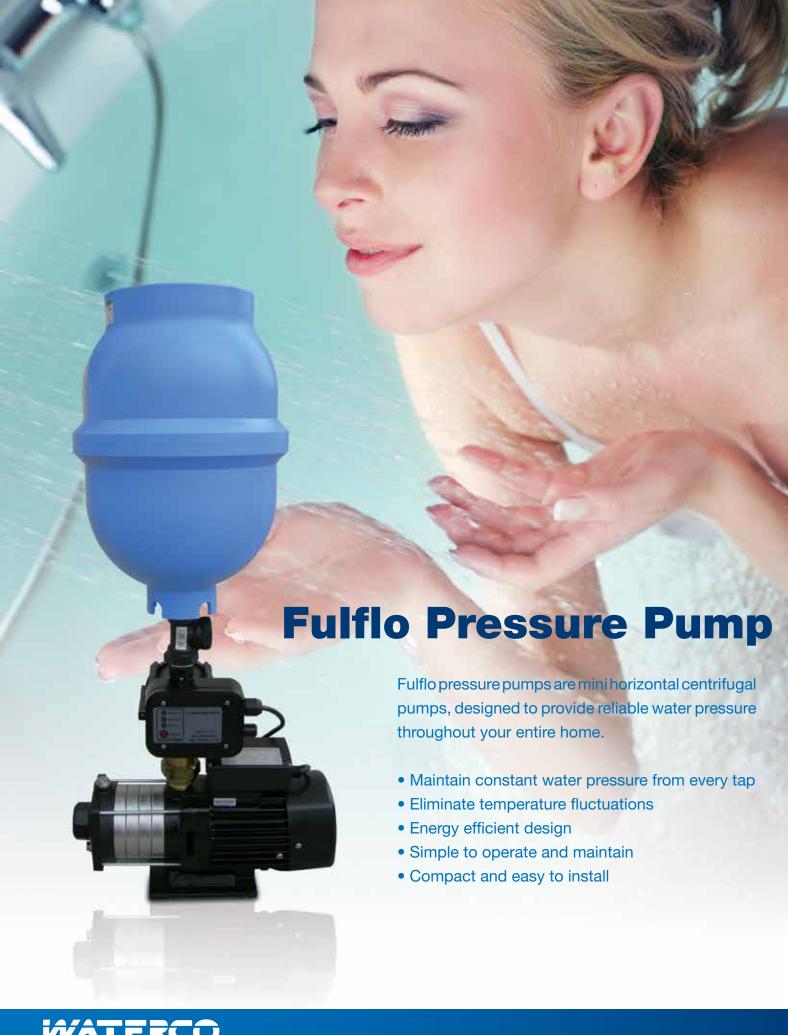

# **Fulflo Pressure Pumps**

Fulflo pressure pumps intelligently maintains ideal water pressure throughout the home, no matter how many outlets are in use. They are an ideal solution for houses with low water pressure, as well as larger homes with families who operate multiple water outlets at once.

Suitable for both hot and cold water, Fulflo pressure pumps eliminates fluctuations in temperature and flow rate often experienced with pump cycling.

## **Intelligent Pump Control**

The intuitive design of the Fulflo's intelligent pump controller constantly monitors and automatically regulates the amount of water entering the system to provide your household with optimum water flow. It is simple to setup and maintain.

# **Energy Efficient Impeller**

The pump's impeller design maximizes the pump's hydraulic efficiency. It is constructed from stainless steel to ensure long lasting reliability and to withstand a wide range of temperatures.