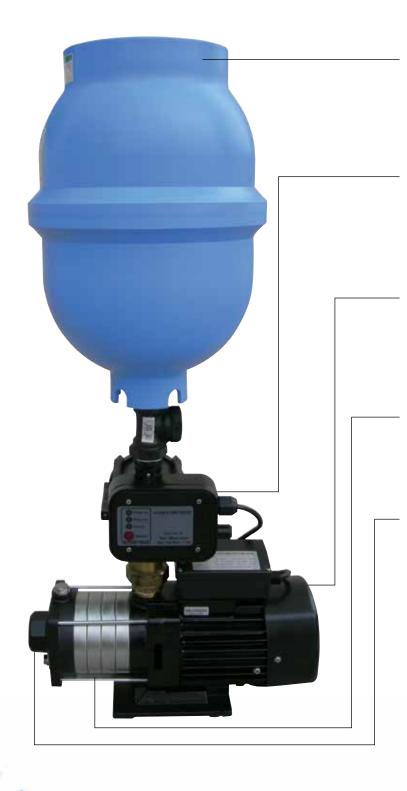

# **Fulflo Pressure Pumps**

Fulflo pressure pumps intelligently maintains ideal water pressure throughout the home, no matter how many outlets are in use. They are an ideal solution for houses with low water pressure, as well as larger homes with families who operate multiple water outlets at once.

# **Energy Saving Pressure Pack**

Fulflo pressure pumps can operate with or without a pressure pack. A pressure pack will decrease the energy costs of running the system as the pump will operate when the pack is empty and stop once it is full.

## **Intelligent Pump Control**

The intuitive design of the Fulflo's intelligent pump controller constantly monitors and automatically regulates the amount of water entering the system to provide your household with optimum water flow. It is simple to setup and maintain.

# **Energy Efficient Impeller**

The pump's impeller design maximizes the pump's hydraulic efficiency. It is constructed from stainless steel to ensure long lasting reliability and to withstand a wide range of temperatures.

# **25mm Suction and Delivery**