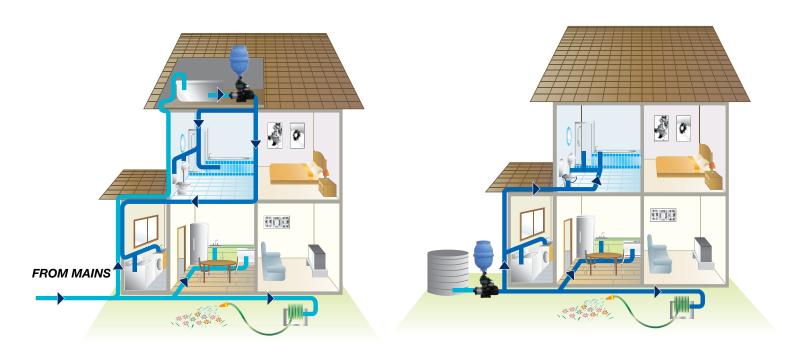

# **Fulflo Pressure Pumps**

Fulflo pressure pumps intelligently maintains ideal water pressure throughout the home, no matter how many outlets are in use. They are an ideal solution for houses with low water pressure, as well as larger homes with families who operate multiple water outlets at once.

# **Energy Saving Pressure Pack**

Fulflo pressure pumps can operate with or without a pressure pack. A pressure pack will decrease the energy costs of running the system as the pump will operate when the pack is empty and stop once it is full.