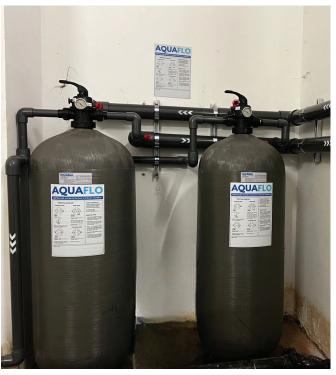

# Smooth Execution: Minimal Disruption, Maximum Benefits

Despite some initial challenges, the installation of the Aquaflo filter system was executed seamlessly with

Aquaflo Filtration System in Action: The AQ600X units at Mercure Hotel, designed to improve water quality and reduce internal equipment strain

minimal disruption to the hotel's daily operations. Waterco's phased approach and professional expertise ensured that the hotel continued to function smoothly throughout the process. Following the installation, the hotel management reported a significant boost in guest satisfaction, thanks to the newfound water quality and operational efficiency.